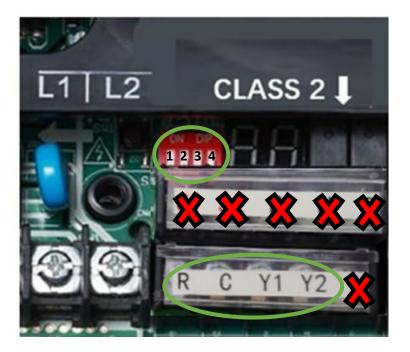

## G™ A/C Only - Set Up

| Wire Connections |                       |  |
|------------------|-----------------------|--|
| Ll               | 208/240 Line Voltage  |  |
| L2               |                       |  |
| R                | 24 Volt - Hot Wire    |  |
| С                | 24 Volt - Common Wire |  |
| Yl               | Cooling Stage 1       |  |
| Y2               | Cooling Stage 2       |  |

| Dip Switch Settings |            |  |
|---------------------|------------|--|
| SW1-1               | OFF (Down) |  |
| SW1-2               | ON (Up)    |  |
| SW1-3               | ON (Up)    |  |
| SW1-4               | OFF (Down) |  |

DIP switches must be changed while unit is powered off.

Outdoor circuit board is powered by DC voltage NOT the indoor step down transformer.

Remove outdoor disconnect and let unit sit for 5 minutes before touching outdoor circuitboard.